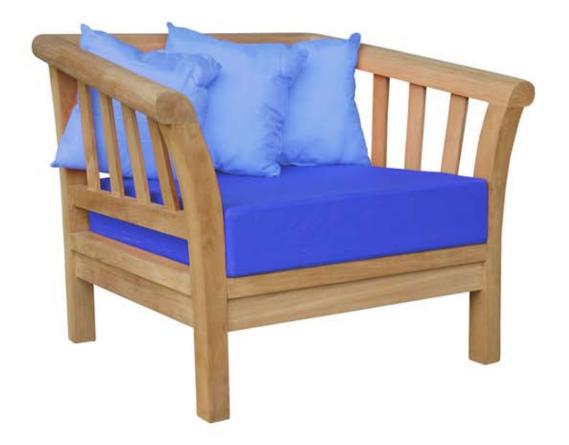

## WARNER LEVITZSON®

OVERSIZE DEEP SEATING MYSTIC ARMCHAIR (FULLY BUILT)

code: CH - 0144 R

W38 x H30 x D34.5"

W96 x H76 x D88 cm

**Arm Height: 26"** (65.5 cm) **Seat Height: 11"** (28 cm)

Net Weight: 58 lbs. (26.5 kgs) Gross Weight: 62 lbs. (28 kgs)

## **Packaging Dimension**

 $33 \times 34 \times 30$ " = 19.88 cu. Ft

 $85 \times 86 \times 77 \text{ cm} = 0.56 \text{ m}^3$ 

## **Cushion Dimension:**

thickness : 5 <sup>1</sup>/2" (14 cm)

Natural fine hand sanded finish. Mortise and tenon joinery construction.
Solid "A" grade Indonesian plantation teak. Full 1 year warranty against manufacturer's defects.

NO ASSEMBLY REQUIRED

ACCESSORIES SOLD SEPARATELY

CUSHIONS SOLD SEPARATELY

tel. (714) 206 - 8884

warnerteak.com