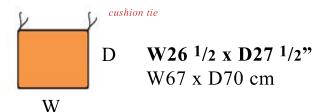

## **Cushion Dimension:**

thickness : 5 <sup>1</sup>/2" (14 cm)

Natural fine hand sanded finish. Mortise and tenon joinery construction.
Solid "A" grade Indonesian plantation teak. Full 1 year warranty against manufacturer's defects.